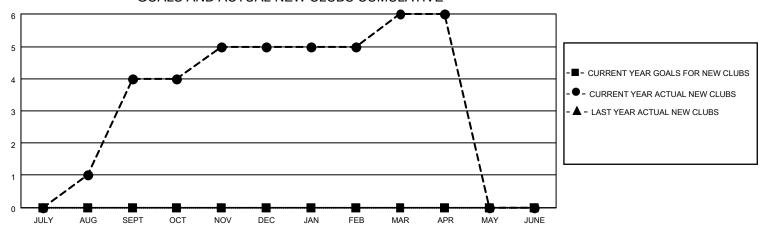

## GOALS AND ACTUAL NEW CLUBS CUMULATIVE

## MONTHLY MEMBERSHIP PROGRESS REPORT

LOCATION NEPAL District 325 D Results as of: 4/30/2023

| Clubs RESULTS FOR 2022-2023 |   |   |    | Members RESULTS FOR 2022-2023 |   |     |     |
|-----------------------------|---|---|----|-------------------------------|---|-----|-----|
|                             |   |   |    |                               |   |     |     |
| JULY/AUG/SEPT               | 0 | 4 | 2  | JULY/AUG/SEPT                 | 0 | 180 | 68  |
| OCT/NOV/DEC                 | 0 | 1 | 87 | OCT/NOV/DEC                   | 0 | 65  | 265 |
| JAN/FEB/MAR                 | 0 | 1 | 6  | JAN/FEB/MAR                   | 0 | 58  | 175 |
| APR/MAY/JUNE                | 0 | 0 | 0  | APR/MAY/JUNE                  | 0 | 2   | 3   |