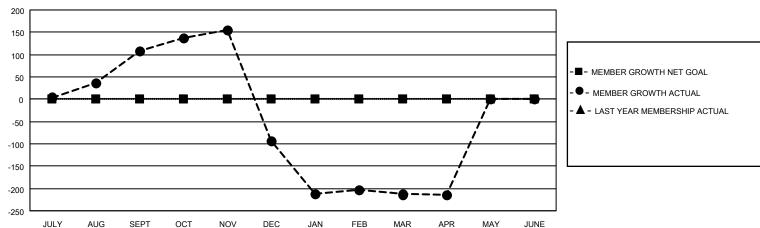

## GOALS AND ACTUAL MEMBERS CUMULATIVE

| DROPPED CLUBS: 95 |            | 32 CLUBS OF 165 ADDED 1 OR<br>MORE NEW MEMBERS | GENDER DISTRIBUTION             |                                |  |
|-------------------|------------|------------------------------------------------|---------------------------------|--------------------------------|--|
|                   |            | INIONE NEW MEMBERS                             | MALE<br>FEMALE                  | 1,314 (66.84%)<br>652 (33.16%) |  |
| DROPPED MEMBERS   |            |                                                | NON BINARY PREFER NOT TO ANSWER | 0 (0.00%)<br>ANSWER 0 (0.00%)  |  |
| DECEASED          | 12         |                                                | THE ERROT TO ANOWER             | 0 (0.0070)                     |  |
| CLUB CANCELLED    | 314<br>185 | CLICK HERE FOR CUMULATIVE                      | TOTAL FAMILY UNIT MEMBERS       | 1,490                          |  |
| OTHER<br>TOTAL    | 511        | MEMBERSHIP DATA                                | FAMILY MEMBERS PAYING HA        | LF DUES 1,029                  |  |
| -                 |            |                                                |                                 | , ,                            |  |

## MONTHLY MEMBERSHIP PROGRESS REPORT

LOCATION NEPAL District 325 D Results as of: 4/30/2023

| Clubs RESULTS FOR 2022-2023 |   |   |    | Members RESULTS FOR 2022-2023 |   |     |     |
|-----------------------------|---|---|----|-------------------------------|---|-----|-----|
|                             |   |   |    |                               |   |     |     |
| JULY/AUG/SEPT               | 0 | 4 | 2  | JULY/AUG/SEPT                 | 0 | 180 | 68  |
| OCT/NOV/DEC                 | 0 | 1 | 87 | OCT/NOV/DEC                   | 0 | 65  | 265 |
| JAN/FEB/MAR                 | 0 | 1 | 6  | JAN/FEB/MAR                   | 0 | 58  | 175 |
| APR/MAY/JUNE                | 0 | 0 | 0  | APR/MAY/JUNE                  | 0 | 2   | 3   |